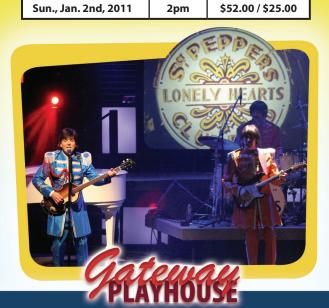

You'll think you're at the Ed Sullivan Show and walking down Abbey Road!

| Dates                                                                                                             | Times       | Adult/Child       |    |
|-------------------------------------------------------------------------------------------------------------------|-------------|-------------------|----|
| Thurs., Dec. 30th                                                                                                 | 8pm         | \$52.00 / \$25.00 |    |
| Fri., Dec. 31st                                                                                                   | 7pm         | \$60.00 / \$25.00 |    |
| Fri., Dec. 31st                                                                                                   | 10:30 pm    | \$85.00           |    |
| Special 10:30 Show Includes New Year's Eve Party with hors d'oeuvres, beer and wine, champagne toast at midnight. |             |                   | 1/ |
| Sat., Jan. 1st, 2011                                                                                              | 2pm,<br>8pm | \$52.00 / \$25.00 |    |