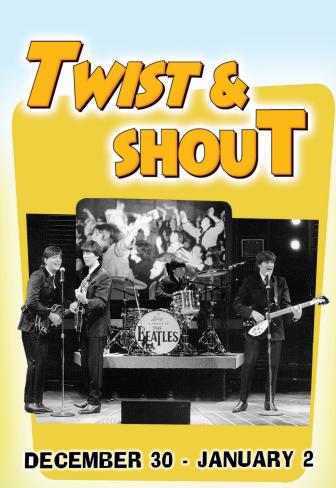

## AT THE PATCHOGUE THEATRE 71 EAST MAIN STREET, PATCHOGUE, NY 11772 DECEMBER 30 - JANUARY 2

Described as "The best of all Beatles revues," Twist and Shout, starring former members of Broadway's BEATLEMANIA, returns to the Patchogue Theatre beginning December 30. This multi media production offers a memory lane experience on stage and on the screen! This time capsule show offers historical clips, retro costumes, instruments replicating the originals, screaming and gyrating girls, and a Fab Four look alike and sound alike band!