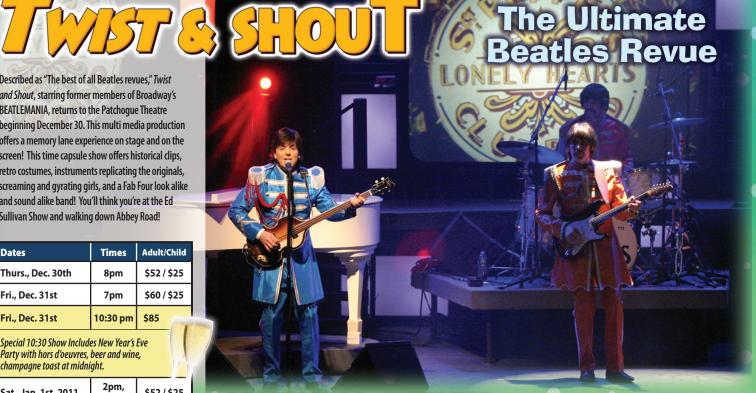

## Described as "The best of all Beatles revues," Twist and Shout, starring former members of Broadway's BEATLEMANIA, returns to the Patchogue Theatre beginning December 30. This multi media production offers a memory lane experience on stage and on the screen! This time capsule show offers historical clips, retro costumes, instruments replicating the originals, screaming and gyrating girls, and a Fab Four look alike

Adult/Child **Dates Times** Thurs., Dec. 30th \$52 / \$25 8pm Fri., Dec. 31st \$60 / \$25 7pm

and sound alike band! You'll think you're at the Ed Sullivan Show and walking down Abbey Road!

Fri., Dec. 31st 10:30 pm